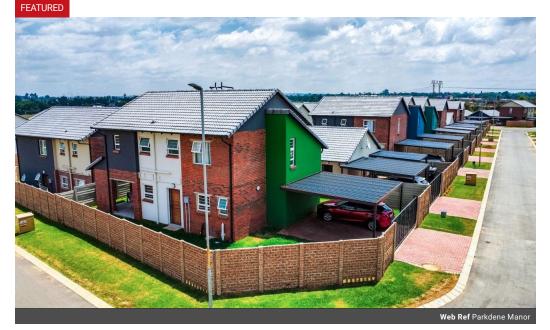

## Parkdene Manor Boksburg

**Houses (170)** From R1,019,000 Size from 73m² to 152m²

## Vibrant New Development

Parkdene Manor is located in a highly sought after neighbourhood in Parkdene, Boksburg. The perfect home for any modern family, with all the necessary amenities at your doorstep. Located so close to schools, malls, hospitals, easy access to highways and even Carnival City, convenience and entertainment are a given.

## Features

- Modern finishes, such as,
- Solar panels,

- Aluminum window frames,
- ✓ Different colour options and much more.