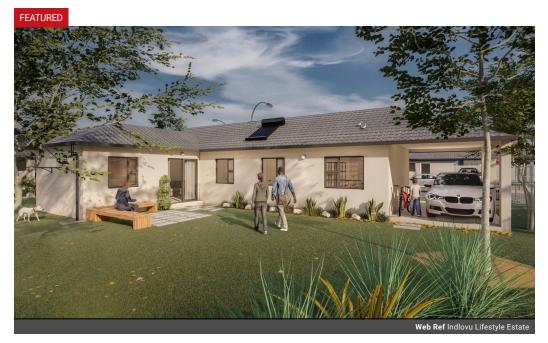

## Indlovu Lifestyle Estate

Houses (171) From R805,000 Size from 76m² to 114m²

## Features

- Quality homes
- Fibre ready
- Park with braai facilities

- ✓ Big stands
- ✓ Afordable homes
- ✓ Tiled roof carport